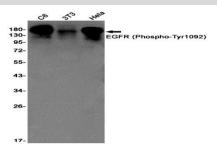

## **DATA:**

Western blot analysis of EGFR in C6, 3T3, Hela lysates using Phospho-EGFR antibody.

Immunohistochemistry analysis of paraffin-embedded Human breast cancer using Phospho-EGFR antibody. High-pressure and temperature Sodium Citrate pH 6.0 was used for antigen retrieval.