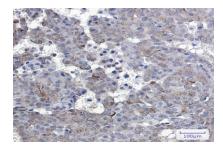

## **DATA:**

Western blot analysis of EGFR in C6, 3T3, Hela lysates using Phospho-EGFR antibody.

Immunohistochemistry analysis of paraffin-embedded Human breast cancer using Phospho-EGFR antibody. High-pressure and temperature Sodium Citrate pH 6.0 was used for antigen retrieval.