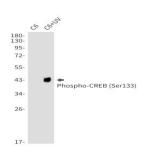

#### **DATA:**

Western blot analysis of Phospho-CREB in C6, C6+UV lysates using Phospho-CREB antibody.

Western blot analysis of Phospho-CREB  $\,\,$  in CHO-K1 lysates using Phospho-CREB  $\,\,$  antibody.