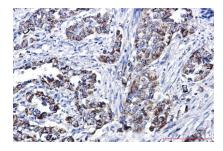

# **DATA:**

Western blot analysis of Glutaminase1/GLS1 in Jurkat, SKOV-3, HepG2 lysates using Glutaminase antibody.

Immunohistochemistry analysis of paraffin-embedded Human lung cancer using Glutaminase antibody. High-pressure and temperature Sodium Citrate pH 6.0 was used for antigen retrieval.