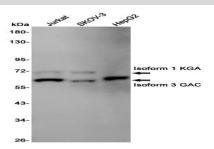

# **DATA:**

Western blot analysis of Glutaminase1/GLS1 in Jurkat, SKOV-3, HepG2 lysates using Glutaminase antibody.

Immunohistochemistry analysis of paraffin-embedded Human lung cancer using Glutaminase antibody. High-pressure and temperature Sodium Citrate pH 6.0 was used for antigen retrieval.