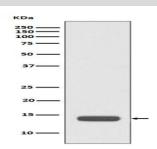

#### **Molecular Weight:**

Calculated MW: 13 kDa; Observed MW: 13 kDa

#### **DATA:**

Western blot analysis of RPS20 in HeLa lysates using RPS20 antibody.

Immunohistochemistry analysis of paraffin-embedded Human kidney using RPS20 antibody. High-pressure and temperature Sodium Citrate pH 6.0 was used for antigen retrieval.