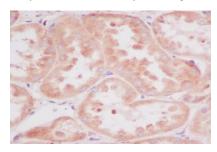

#### **DATA:**

Western blot analysis of RPS20 in HeLa lysates using RPS20 antibody.

Immunohistochemistry analysis of paraffin-embedded Human kidney using RPS20 antibody. High-pressure and temperature Sodium Citrate pH 6.0 was used for antigen retrieval.