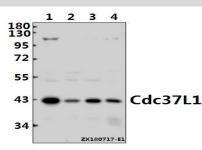

## Specificity:

Cdc37L1 (D153) polyclonal antibody detects endogenous levels of Cdc37L1 protein.

**DATA:** 

Western blot (WB) analysis of Cdc37L1 (D153) polyclonal antibody at 1:500 dilution

Lane1:HEK293T whole cell lysate(40ug)

Lane2:L02 whole cell lysate(40ug)

Lane3:A549 whole cell lysate(20ug)

Lane4:EC9706 whole cell lysate(20ug)