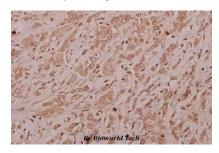

Immunohistochemistry (IHC) analyzes of CSRNP2 (K127) pAb in paraffin-embedded human colorectal carcinoma tissue at 1:50.