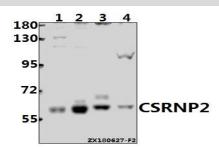

## **DATA:**

Western blot (WB) analysis of CSRNP2 (K127) pAb at 1:1000 dilution

Lane1:HCT116 whole cell lysate(40ug)

Lane2:H1792 whole cell lysate(40ug)

Lane3:CT26 whole cell lysate(40ug)

Lane4:H9C2 whole cell lysate(40ug)