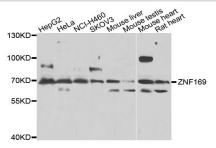

#### **DATA:**

Western blot analysis of extracts of various cell lines, using ZNF169 antibody.