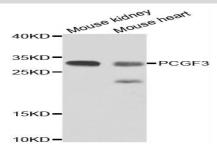

#### DATA:

Western blot analysis of extracts of various cell lines, using PCGF3 antibody.