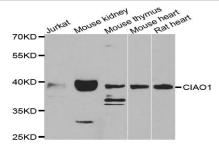

#### **DATA:**

Western blot analysis of extracts of various cell lines, using CIAO1 antibody.