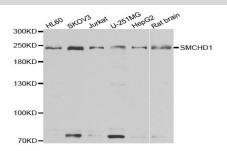

## **DATA:**

Western blot analysis of extracts of various cell lines, using SMCHD1 antibody.

Immunofluorescence analysis of MCF7 cell using SMCHD1 antibody.