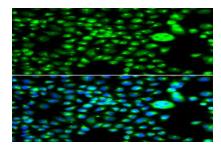

## **DATA:**

Western blot analysis of extracts of various cell lines, using SMCHD1 antibody.

Immunofluorescence analysis of MCF7 cell using SMCHD1 antibody.

# Note:

Blue: DAPI for nuclear staining.

For research use only, not for use in diagnostic procedure.

Bioworld Technology, Inc.

Add: 1660 South Highway 100, Suite 500 St. Louis Park,

MN 55416,USA.

Email: <u>info@bioworlde.com</u>