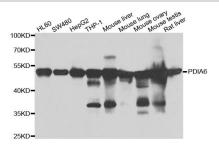

## **DATA:**

Western blot analysis of extracts of various cell lines, using PDIA6 antibody.

Immunofluorescence analysis of U20S cell using PDIA6 antibody. Blue: DAPI for nuclear staining.