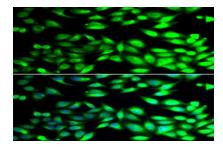

## **DATA:**

Western blot analysis of extracts of various cell lines, using PDIA6 antibody.

Immunofluorescence analysis of U20S cell using PDIA6 antibody. Blue: DAPI for nuclear staining.