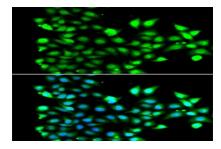

# **DATA:**

Western blot analysis of extracts of various cell lines, using SNRPD2 antibody.

Immunofluorescence analysis of MCF7 cell using SNRPD2 antibody.

Blue: DAPI for nuclear staining.