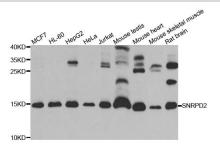

# **DATA:**

Western blot analysis of extracts of various cell lines, using SNRPD2 antibody.

Immunofluorescence analysis of MCF7 cell using SNRPD2 antibody.

Blue: DAPI for nuclear staining.