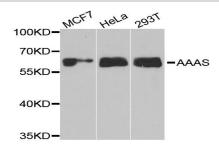

ciated with cognitive, motor and sensory functions is consistent with the myriad of symptoms experienced by patients with triple A syndrome.

#### **Product:**

1mg/ml in PBS with 0.1% Sodium Azide, 50% Glycerol.

## **Molecular Weight:**

## ~ 60 kDa

**Swiss-Prot:** 

## Q9NRG9

**Purification&Purity:** 

The antibody was affinity-purified from rabbit antiserum by affinity-chromatography using epitope-specific immunogen and the purity is > 95% (by SDS-PAGE).

 Applications:

 WB
 1:500 - 1:2000

 IHC
 1:50 - 1:200

 IF
 1:50 - 1:200

 Storage&Stability:

Store at  $4 \,^{\circ}{\rm C}$  short term. Aliquot and store at  $-20 \,^{\circ}{\rm C}$  long term. Avoid freeze-thaw cycles.

### **Specificity:**

AAAS polyclonal antibody detects endogenous levels of AAAS protein.

#### **DATA:**



WesternBlot (WB) analysis of AAAS polyclonal antibody

#### Note:

For research use only, not for use in diagnostic procedure.

# Bioworld Technology, Inc.

 
 Add:
 1660 South Highway 100, Suite 500 St. Louis Park, MN 55416,USA.

 Email:
 info@bioworlde.com

 Tel:
 6123263284

 Fax:
 6122933841

#### Bioworld technology, co. Ltd. Add: No 9, weidi road Qixia District Nanjing, 210046, P. R. China. Email: info@biogot.com Tel: 0086-025-68037686 Fax: 0086-025-68035151