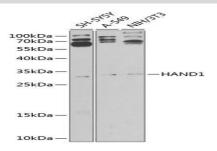

#### **DATA:**

Western blot analysis of extracts of various cell lines, using HAND1 antibody at 1:1000 dilution.<br/>
secondary antibody: HRP Goat Anti-Rabbit IgG at 1:10000 dilution.<br/>
br/>Lysates/proteins: 25ug per lane.<br/>
br/>Blocking buffer: 3% nonfat dry milk in TBST.<br/>
br/>Detection: ECL Basic Kit.<br/>
br/>Exposure time: 5s.