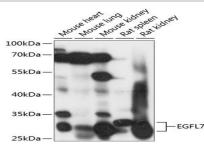

**DATA:** 

Western blot analysis of extracts of various cell lines, using EGFL7 antibody at 1:1000 dilution.<br/>br/>Secondary antibody: HRP Goat Anti-Rabbit IgG at 1:10000 dilution.<br/>br/>Lysates/proteins: 25ug per lane.<br/>br/>Blocking buffer: 3% nonfat dry milk in TBST.<br/>br/>Detection: ECL Basic Kit .<br/>br/>Exposure time: 10s.