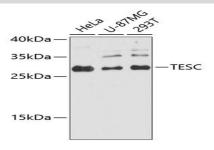

#### **DATA:**

Western blot analysis of extracts of various cell lines, using TESC antibody at 1:3000 dilution.<br/>
Secondary antibody: HRP Goat Anti-Rabbit IgG at 1:10000 dilution.<br/>
br/>Lysates/proteins: 25ug per lane.<br/>
Blocking buffer: 3% nonfat dry milk in TBST.<br/>
Detection: ECL Basic Kit .<br/>
Exposure time: 10s.