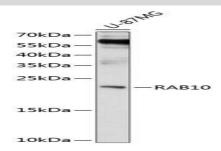

#### **DATA:**

Western blot analysis of extracts of U-87MG cells, using RAB10 antibody at 1:1000 dilution.<br/>
Secondary antibody: HRP Goat Anti-Rabbit IgG at 1:10000 dilution.<br/>
br/>Lysates/proteins: 25ug per lane.<br/>
lane.<br/>
Blocking buffer: 3% nonfat dry milk in TBST.<br/>
Detection: ECL Basic Kit .<br/>
Exposure time: 90s.