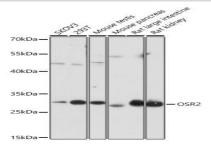

#### **DATA:**

Western blot analysis of extracts of various cell lines, using OSR2 antibody at 1:1000 dilution.<br/>Secondary antibody: HRP Goat Anti-Rabbit IgG at 1:10000 dilution.<br/>br/>Lysates/proteins: 25ug per lane.<br/>br/>Blocking buffer: 3% nonfat dry milk in TBST.<br/>Detection: ECL Basic Kit.<br/>br/>Exposure time: 10s.