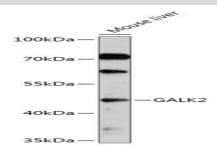

#### DATA:

Western blot analysis of extracts of Mouse liver, using GALK2 antibody at 1:1000 dilution.<br/>Secondary antibody: HRP Goat Anti-Rabbit IgG at 1:10000 dilution.<br/>br/>Lysates/proteins: 25ug per lane.<br/>br/>Blocking buffer: 3% nonfat dry milk in TBST.<br/>br/>Detection: ECL Basic Kit.<br/>Exposure time: 15s.