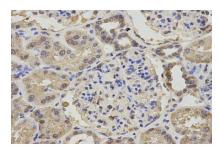

#### **DATA:**

Western blot analysis of NPC2 polyclonal antibody

Immunohistochemistry (IHC) analysis of NPC2 polyclonal antibody in paraffin-embedded Human Kidney tissue.