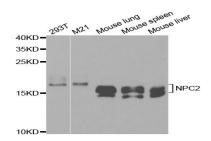

#### **DATA:**

Western blot analysis of NPC2 polyclonal antibody

Immunohistochemistry (IHC) analysis of NPC2 polyclonal antibody in paraffin-embedded Human Kidney tissue.