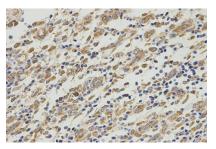

## **Specificity:**

PA2G4 polyclonal antibody detects endogenous levels of PA2G4 protein.

**DATA:** 

Western blot analysis of PA2G4 polyclonal antibody

Immunohistochemistry (IHC) analysis of PA2G4 polyclonal antibody in paraffin-embedded Human Stomach Cancer tissue.