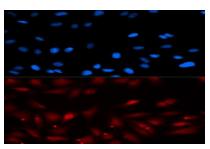

g growth regulatory signals.

#### **Product:**

1mg/ml in PBS with 0.1% Sodium Azide, 50% Glycerol.

**Molecular Weight:** 

~43 kDa

**Swiss-Prot:** 

Q9UQ80

#### **Purification&Purity:**

The antibody was affinity-purified from rabbit antiserum by affinity-chromatography using epitope-specific immunogen and the purity is > 95% (by SDS-PAGE).

**Applications:** 

WB: 1:500~1:2000

IHC/IF: 1:50~1:200

**Storage&Stability:** 

Store at 4 °C short term. Aliquot and store at -20 °C long term. Avoid freeze-thaw cycles.

## **Specificity:**

PA2G4 polyclonal antibody detects endogenous levels of PA2G4 protein.

**DATA:** 



Western blot analysis of PA2G4 polyclonal antibody



Immunohistochemistry (IHC) analysis of PA2G4 polyclonal antibody in paraffin-embedded Human Stomach Cancer tissue.



Immunofluorescence analysis of U2OS cells, using PA2G4 polyclonal antibody

#### Note:

For research use only, not for use in diagnostic procedure.

## **Bioworld Technology, Inc.**

Add: 1660 South Highway 100, Suite 500 St. Louis Park, MN 55416,USA. Email: info@bioworlde.com Tel: 6123263284 6122933841 Fax:

## Bioworld technology, co. Ltd.

No 9, weidi road Qixia District Nanjing, 210046, Add: P. R. China. **Email:** info@biogot.com Tel: 0086-025-68037686 0086-025-68035151 Fax: