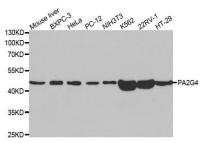

## **Specificity:**

PA2G4 polyclonal antibody detects endogenous levels of PA2G4 protein.

**DATA:** 

Western blot analysis of PA2G4 polyclonal antibody

Immunohistochemistry (IHC) analysis of PA2G4 polyclonal antibody in paraffin-embedded Human Stomach Cancer tissue.