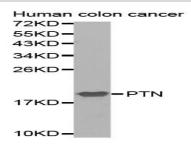

s anaplastic lymphoma kinase (ALK) which induces MAPK pathway activation, an important step in the anti-apoptotic signaling of PTN and regulation of cell proliferation.

## **Product:**

1mg/ml in PBS with 0.1% Sodium Azide, 50% Glycerol.

# **Molecular Weight:**

~19 kDa

#### **Swiss-Prot:**

P21246

## **Purification&Purity:**

The antibody was affinity-purified from rabbit antiserum by affinity-chromatography using epitope-specific immunogen and the purity is > 95% (by SDS-PAGE).

## **Applications:**

WB 1:500 - 1:2000 IHC 1:50 - 1:200

## **Storage&Stability:**

Store at  $4 \, \mathbb{C}$  short term. Aliquot and store at  $-20 \, \mathbb{C}$  long term. Avoid freeze-thaw cycles.

## **Specificity:**

PTN polyclonal antibody detects endogenous levels of PTN protein.

### **DATA:**



Western blot analysis of PTN polyclonal antibody

#### Note:

For research use only, not for use in diagnostic procedure.

Bioworld Technology, Inc.

Add: 1660 South Highway 100, Suite 500 St. Louis Park,

MN 55416,USA.

Email: <u>info@bioworlde.com</u>

Tel: 6123263284 Fax: 6122933841 Bioworld technology, co. Ltd.

Add: No 9, weidi road Qixia District Nanjing, 210046,

P. R. China.

Email: <u>info@biogot.com</u>
Tel: 0086-025-68037686
Fax: 0086-025-68035151