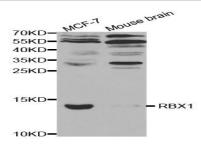

bers, RBX1/ROC1 and RBX2/ROC2/SAG, have been identified (5). RBX1 is constitutively expressed and binds to CUL2/VHL, while stress-inducible RBX2 binds to CUL5/SOCS (6).

#### **Product:**

1mg/ml in PBS with 0.1% Sodium Azide, 50% Glycerol.

### **Molecular Weight:**

~12 kDa

### **Swiss-Prot:**

P62877

# **Purification&Purity:**

The antibody was affinity-purified from rabbit antiserum by affinity-chromatography using epitope-specific immunogen and the purity is > 95% (by SDS-PAGE).

### **Applications:**

WB: 1:500~1:2000 IF: 1:50~1:200

## Storage&Stability:

Store at  $4 \, \mathbb{C}$  short term. Aliquot and store at  $-20 \, \mathbb{C}$  long term. Avoid freeze-thaw cycles.

### **Specificity:**

RBX1 polyclonal antibody detects endogenous levels of RBX1 protein.

#### **DATA:**



Western blot (WB) analysis of RBX1 polyclonal antibody

#### Note:

For research use only, not for use in diagnostic procedure.

Bioworld Technology, Inc.

Add: 1660 South Highway 100, Suite 500 St. Louis Park,

MN 55416,USA.

Email: <u>info@bioworlde.com</u>

Tel: 6123263284 Fax: 6122933841 Bioworld technology, co. Ltd.

Add: No 9, weidi road Qixia District Nanjing, 210046,

P. R. China.

Email: <u>info@biogot.com</u>
Tel: 0086-025-68037686
Fax: 0086-025-68035151