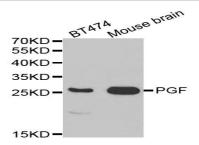

## **DATA:**

Western blot (WB) analysis of PGF polyclonal antibody

Immunohistochemistry (IHC) analysis of PGF polyclonal antibody in paraffin-embedded Human Stomach Cancer tissue.