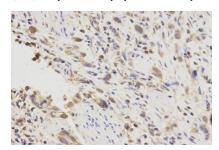

## **DATA:**

Western blot (WB) analysis of PGF polyclonal antibody

Immunohistochemistry (IHC) analysis of PGF polyclonal antibody in paraffin-embedded Human Stomach Cancer tissue.