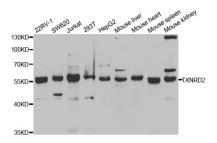

### **DATA:**

Western blot (WB) analysis of TXNRD2 polyclonal antibody

Immunohistochemistry (IHC) analysis of TXNRD2 polyclonal antibody in paraffin-embedded Rat Kidney tissue.