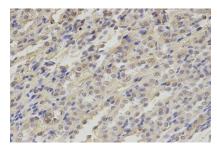

### **DATA:**

Western blot (WB) analysis of TXNRD2 polyclonal antibody

Immunohistochemistry (IHC) analysis of TXNRD2 polyclonal antibody in paraffin-embedded Rat Kidney tissue.