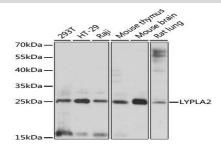

## **DATA:**

Western blot analysis of extracts of various cell lines, using LYPLA2 antibody.