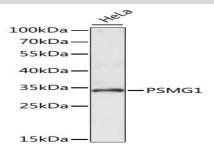

#### **DATA:**

Western blot analysis of extracts of HeLa cells, using PSMG1 antibody.