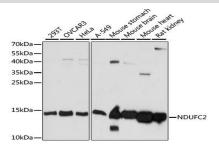

#### **DATA:**

Western blot analysis of extracts of various cell lines, using NDUFC2 antibody.