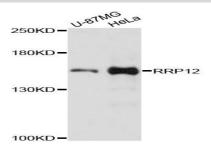

## **DATA:**

Western blot analysis of extracts of various cell lines, using RRP12 antibody at 1:3000 dilution.