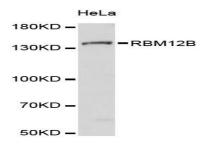

#### **DATA:**

Western blot analysis of extracts of HeLa cells, using RBM12B antibody at 1:3000 dilution.