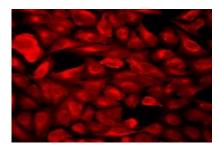

# **DATA:**

Western blot analysis of POLR2J expression in K562 (A), Raji (B), mouse thymus (C) whole cell lysates.

Immunofluorescent analysis of POLR2J staining in U2OS cells.