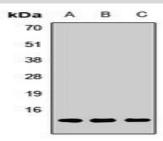

# **DATA:**

Western blot analysis of POLR2J expression in K562 (A), Raji (B), mouse thymus (C) whole cell lysates.

Immunofluorescent analysis of POLR2J staining in U2OS cells.