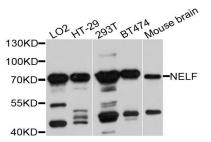

### **DATA:**

Western blot analysis of extracts of various cell lines, using NSMF antibody at 1:1000 dilution.