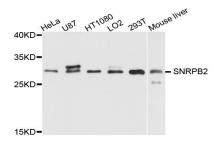

#### **DATA:**

Western blot analysis of extracts of various cell lines, using SNRPB2 antibody at 1:1000 dilution.