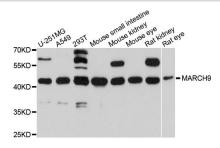

#### **DATA:**

Western blot analysis of extracts of various cells, using MARCH9 anti-

### body. Note:

For research use only, not for use in diagnostic procedure.