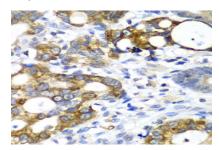

## DATA:

Western blot analysis of extracts of various cells, using AMY2A antibody.

Immunohistochemistry of paraffin-embedded human liver injury using AMY2A antibody at dilution of 1:100 (x40 lens).

Immunohistochemistry of paraffin-embedded human gastric cancer using AMY2A antibody at dilution of 1:100 (x40 lens).