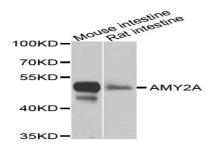

## DATA:

Western blot analysis of extracts of various cells, using AMY2A antibody.

Immunohistochemistry of paraffin-embedded human liver injury using AMY2A antibody at dilution of 1:100 (x40 lens).

Immunohistochemistry of paraffin-embedded human gastric cancer using AMY2A antibody at dilution of 1:100 (x40 lens).