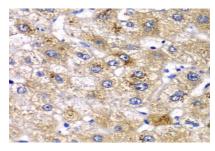

## DATA:

Western blot analysis of extracts of various cells, using AMY2A antibody.

Immunohistochemistry of paraffin-embedded human liver injury using AMY2A antibody at dilution of 1:100 (x40 lens).

Immunohistochemistry of paraffin-embedded human gastric cancer using AMY2A antibody at dilution of 1:100 (x40 lens).