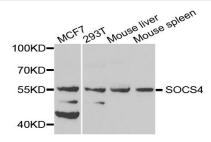

#### **DATA:**

Western blot analysis of extracts of various cells, using SOCS4 antibody.