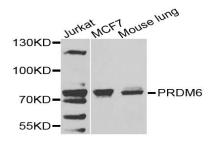

### **DATA:**

Western blot analysis of extracts of various cells, using PRDM6 antibody.