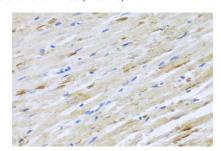

### **DATA:**

Western blot analysis of extracts of various cells, using STRN antibody.

Immunohistochemistry of paraffin-embedded mouse brain using STRN antibody at dilution of 1:100 (x40 lens).

Immunohistochemistry of paraffin-embedded rat heart using STRN antibody at dilution of 1:100 (x40 lens).