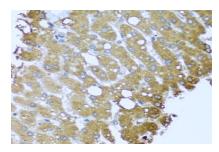

### **DATA:**

Western blot analysis of extracts of various cells, using STRN antibody.

Immunohistochemistry of paraffin-embedded mouse brain using STRN antibody at dilution of 1:100 (x40 lens).

Immunohistochemistry of paraffin-embedded rat heart using STRN antibody at dilution of 1:100 (x40 lens).