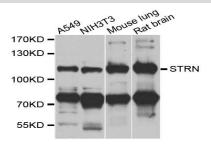

### **DATA:**

Western blot analysis of extracts of various cells, using STRN antibody.

Immunohistochemistry of paraffin-embedded mouse brain using STRN antibody at dilution of 1:100 (x40 lens).

Immunohistochemistry of paraffin-embedded rat heart using STRN antibody at dilution of 1:100 (x40 lens).