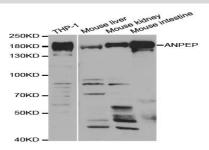

ouse, CD13 is a non-covalently linked homodimer of approximately 150kD subunits expressed by a variety of cells including monocytes, macrophages, dendritic cell and veiled cells.

#### **Product:**

1mg/ml in PBS with 0.1% Sodium Azide, 50% Glycerol.

#### **Molecular Weight:**

~ 110 kDa

#### **Swiss-Prot:**

P15144

# **Purification&Purity:**

The antibody was affinity-purified from rabbit antiserum by affinity-chromatography using epitope-specific immunogen and the purity is > 95% (by SDS-PAGE).

### **Applications:**

WB 1:500 - 1:2000

### Storage&Stability:

Store at  $4 \, \mathbb{C}$  short term. Aliquot and store at  $-20 \, \mathbb{C}$  long term. Avoid freeze-thaw cycles.

### **Specificity:**

CD13 polyclonal antibody detects endogenous levels of CD13 protein.

### **DATA:**



Western blot analysis of CD13 polyclonal antibody

#### Note:

For research use only, not for use in diagnostic procedure.

Bioworld Technology, Inc.

Add: 1660 South Highway 100, Suite 500 St. Louis Park,

MN 55416,USA.

Email: <u>info@bioworlde.com</u>

Tel: 6123263284 Fax: 6122933841 Bioworld technology, co. Ltd.

Add: No 9, weidi road Qixia District Nanjing, 210046,

P. R. China.

Email: <a href="mailto:info@biogot.com">info@biogot.com</a>
Tel: 0086-025-68037686
Fax: 0086-025-68035151