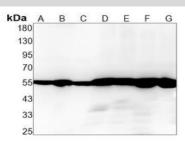

#### **DATA:**

Western blot analysis of DLD expression in HEK293T (A), K562 (B), A431 (C), mouse kidney (D), mouse muscle (E), rat kidney (F), rat muscle (G) whole cell lysates.