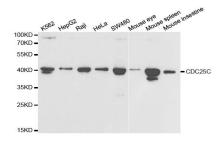

# **DATA:**

Western blot analysis of Cdc25C polyclonal antibody

Immunofluorescence analysis of U2OS cells, using Cdc25C polyclonal antibody