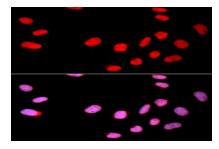

# **DATA:**

Western blot analysis of Cdc25C polyclonal antibody

Immunofluorescence analysis of U2OS cells, using Cdc25C polyclonal antibody