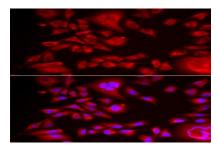

## **DATA:**

Western blot analysis of extracts of various cell lines, using BLMH antibody.

Immunofluorescence analysis of HeLa cell using BLMH antibody. Blue: DAPI for nuclear staining.