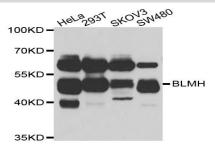

## **DATA:**

Western blot analysis of extracts of various cell lines, using BLMH antibody.

Immunofluorescence analysis of HeLa cell using BLMH antibody. Blue: DAPI for nuclear staining.