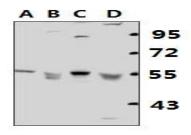

## **Molecular Weight:**

~ 55 kDa

# **DATA:**

Western blot (WB) analysis of TIGD3 polyclonal antibody at 1:500 di-

LaneA:PC12 whole cell lysate

LaneB:BV2 whole cell lysate

LaneC:COS-7 whole cell lysate

LaneD:Hela whole cell lysate