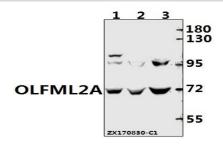

#### **DATA:**

Western blot (WB) analysis of OLFML2A pAb at 1:500 dilution

Lane1:SGC7901 whole cell lysate(40ug)

Lane2:HEK293T whole cell lysate(40ug)

Lane3:MCF-7 whole cell lysate(40ug)