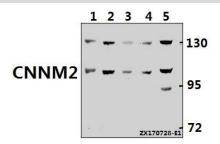

#### **Specificity:**

CNNM2 polyclonal antibody detects endogenous levels of CNNM2 protein.

**DATA:** 

Western blot (WB) analysis of CNNM2 polyclonal antibody at 1:500 dilution

Lane1:CT26 whole cell lysate(40ug)

Lane2:U-87MG whole cell lysate(40ug)

Lane3:PC12 whole cell lysate(40ug)

Lane4:A549 whole cell lysate(40ug)

Lane5:HepG2 whole cell lysate(40ug)