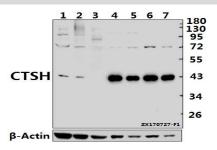

#### **DATA:**

Western blot (WB) analysis of Cathepsin H polyclonal antibody at 1:500 dilution

Lane1:CT26 whole cell lysate(40ug)

Lane2:PC12 whole cell lysate(40ug)

Lane3:AML-12 whole cell lysate(40ug)

Lane4:PC3 whole cell lysate(10ug)

Lane5:HepG2 whole cell lysate(10ug)

Lane6:A549 whole cell lysate(10ug)

Lane7:MCF-7 whole cell lysate(10ug)