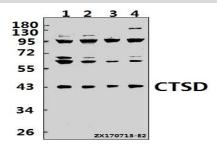

#### **DATA:**

Western blot (WB) analysis of Cathepsin D polyclonal antibody at 1:500 dilution

Lane1:L02 whole cell lysate(40ug)

Lane2:HepG2 whole cell lysate(40ug)

Lane3:AML-12 whole cell lysate(40ug)

Lane4:C6 whole cell lysate(40ug)