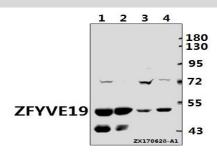

### **DATA:**

Western blot (WB) analysis of ZFYVE19 polyclonal antibody at 1:500 dilution

Lane1:A549 whole cell lysate(40ug)

Lane2:MCF-7 whole cell lysate(40ug)

Lane3:HEK293T whole cell lysate(40ug)

Lane4:L02 whole cell lysate(20ug)