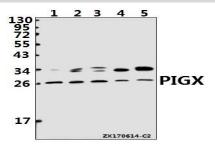

#### **DATA:**

Western blot (WB) analysis of PIGX polyclonal antibody at 1:1000 di-

lution

Lane1:L02 whole cell lysate(40ug)

Lane2:HEK293T whole cell lysate(40ug)

Lane3:A549 whole cell lysate(40ug)

Lane4:C6 whole cell lysate(40ug)

Lane5:CT26 whole cell lysate(40ug)