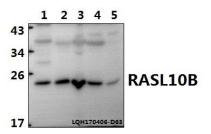

#### **DATA:**

Western blot (WB) analysis of RASL10B polyclonal antibody at 1:500 dilution

Lane1:A549 whole cell lysate(40ug)

Lane2:LOVO whole cell lysate(40ug)

Lane3:SP2/0 whole cell lysate(40ug)

Lane4:PMVEC whole cell lysate(40ug)

Lane5:Hela whole cell lysate(40ug)